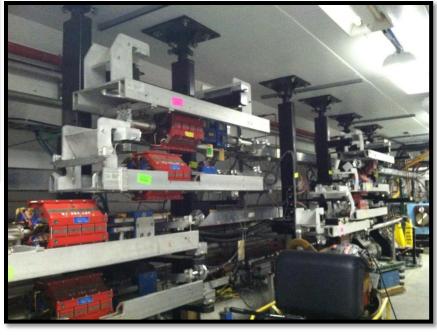

## **Specifics:**

- S&A East Arc network measurements completed, North Linac network surveys continue
- 1R: All girders removed, all stands removed → Ready for new stands
- 1S: Disconnects continue
- 2R: Magnets being removed
- 2S: Disconnects completed → Ready for stand removal
- 1A/3A: All first pass magnets removed; working on third pass magnets
- 2L22 CM: JT valve seat repaired Monday, Tuesday, Wednesday of this week then cooldown.
- 2L23 CM: Commissioning continued. Qo measurements completed. Ran all 8 cavities → 109MV achieved 6/26/12. All HOM Measurements completed.
- NE Stub (Hall D Line to Tagger): S&A monuments completed. Contractor repaired groundwater leaks – assess repair in ~2 weeks.
- 40MVA to 22MVA Tie Line work (manhole pump out and conduit installation) continues
- PEPPo run completed.