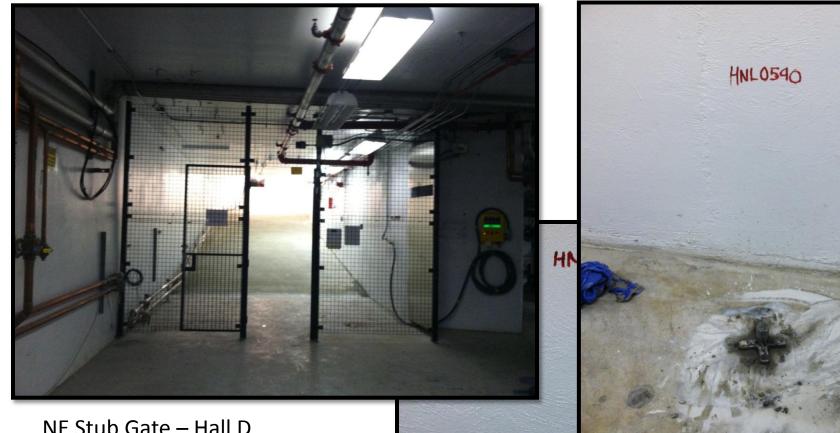

## **Specifics:**

- S&A East Arc network measurements completed, North Linac network surveys continue
- 1R: All girders removed, all stands removed → Ready for new stands
- 1S: Disconnects continue
- 2R: Magnets being removed
- 2S: Disconnects completed → Ready for stand removal
- 1A/3A: All first pass magnets removed; working on third pass magnets
- 2L22 CM: JT valve seat repaired Monday, Tuesday, Wednesday of this week then cooldown.
- 2L23 CM: Commissioning continued. Qo measurements completed. Ran all 8 cavities → 109MV achieved 6/26/12. All HOM Measurements completed.
- NE Stub (Hall D Line to Tagger): S&A monuments completed. Contractor repaired groundwater leaks – assess repair in ~2 weeks.
- 40MVA to 22MVA Tie Line work (manhole pump out and conduit installation) continues
- PEPPo run completed.

2S Ready for Stand Removal

2R Disconnects → magnets removal 6/21

East Arc – 1<sup>st</sup> and 3<sup>rd</sup> pass magnet removal

C100 -3 parked @ 1L24

2L22 JT Valve Repair

2L23 HOM Measurements completed

NE Stub Gate – Hall D Line to Tagger Area