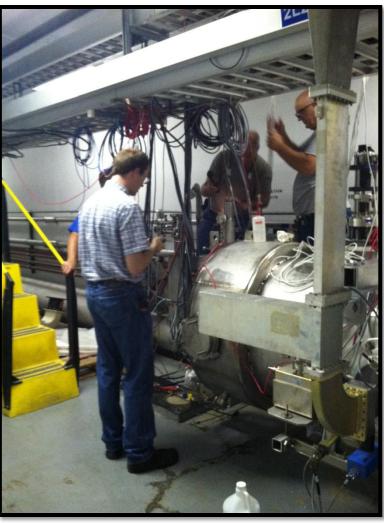

## **Specifics:**

- S&A East Arc network measurements completed, North Linac network surveys continue
- 1R: All girders removed, all stands removed → Ready for new stands
- 1S: Disconnects continue
- 2R: Magnets being removed
- 2S: Disconnects completed → Ready for stand removal
- 1A/3A: All first pass magnets removed; working on third pass magnets
- 2L22 CM: JT valve seat repaired Monday, Tuesday, Wednesday of this week then cooldown.
- 2L23 CM: Commissioning continued. Qo measurements completed. Ran all 8 cavities → 109MV achieved 6/26/12. All HOM Measurements completed.
- NE Stub (Hall D Line to Tagger): S&A monuments completed. Contractor repaired groundwater leaks – assess repair in ~2 weeks.
- 40MVA to 22MVA Tie Line work (manhole pump out and conduit installation) continues
- PEPPo run completed.

2S Ready for Stand Removal

2R Disconnects → magnets removal 6/21

East Arc – 1<sup>st</sup> and 3<sup>rd</sup> pass magnet removal

C100 -3 parked @ 1L24

2L22 JT Valve Repair

2L23 HOM Measurements completed

NE Stub Gate – Hall D Line to Tagger Area