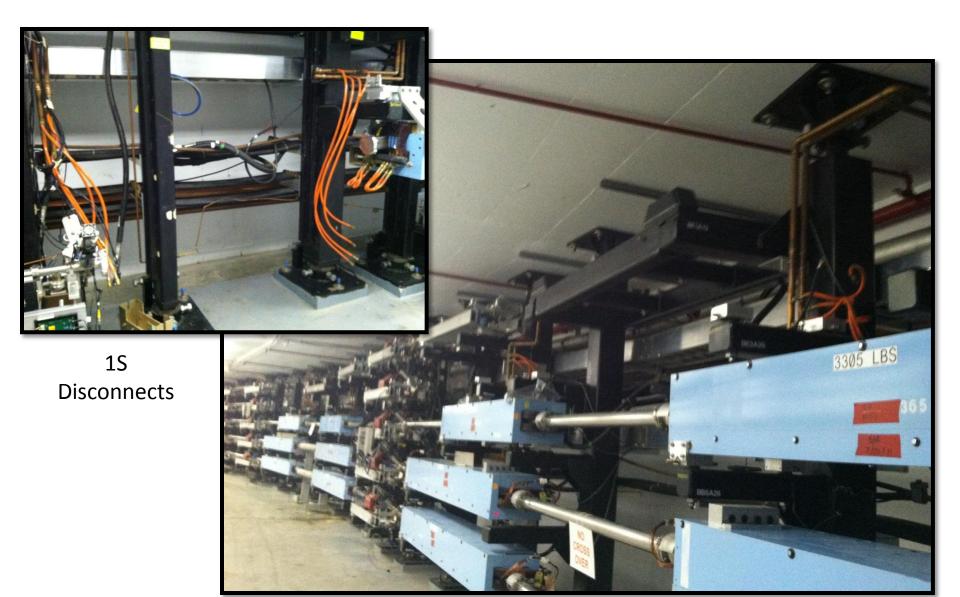

## **Specifics:**

- S&A East Arc network measurements completed, North Linac network surveys continue
- 1R: All girders removed, all stands removed → Ready for new stands
- 1S: Disconnects continue
- 2R: Magnets being removed
- 2S: Disconnects completed → Ready for stand removal
- 1A/3A: All first pass magnets removed; working on third pass magnets
- 2L22 CM: JT valve seat repaired Monday, Tuesday, Wednesday of this week then cooldown.
- 2L23 CM: Commissioning continued. Qo measurements completed. Ran all 8 cavities → 109MV achieved 6/26/12. All HOM Measurements completed.
- NE Stub (Hall D Line to Tagger): S&A monuments completed. Contractor repaired groundwater leaks – assess repair in ~2 weeks.
- 40MVA to 22MVA Tie Line work (manhole pump out and conduit installation) continues
- PEPPo run completed.

2S Ready for Stand Removal

2R Disconnects → magnets removal 6/21

East Arc – 1<sup>st</sup> and 3<sup>rd</sup> pass magnet removal

C100 -3 parked @ 1L24

2L22 JT Valve Repair

2L23 HOM Measurements completed

NE Stub Gate – Hall D Line to Tagger Area