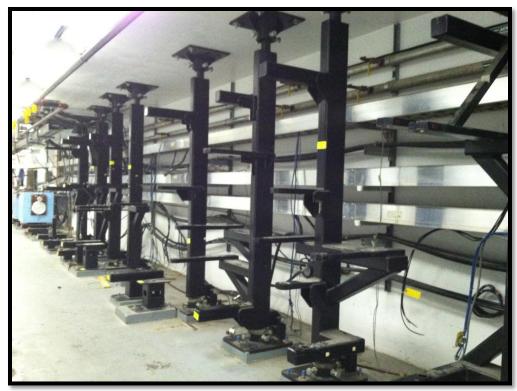

## **Specifics:**

- S&A East Arc network measurements completed, North Linac network surveys continue
- 1R: All girders removed, all stands removed → Ready for new stands
- 1S: Disconnects continue
- 2R: Magnets being removed
- 2S: Disconnects completed → Ready for stand removal
- 1A/3A: All first pass magnets removed; working on third pass magnets
- 2L22 CM: JT valve seat repaired Monday, Tuesday, Wednesday of this week then cooldown.
- 2L23 CM: Commissioning continued. Qo measurements completed. Ran all 8 cavities → 109MV achieved 6/26/12. All HOM Measurements completed.
- NE Stub (Hall D Line to Tagger): S&A monuments completed. Contractor repaired groundwater leaks – assess repair in ~2 weeks.
- 40MVA to 22MVA Tie Line work (manhole pump out and conduit installation) continues
- PEPPo run completed.

2S Ready for Stand Removal

2R Disconnects → magnets removal 6/21

East Arc – 1<sup>st</sup> and 3<sup>rd</sup> pass magnet removal

C100 -3 parked @ 1L24

2L22 JT Valve Repair

2L23 HOM Measurements completed

NE Stub Gate – Hall D Line to Tagger Area