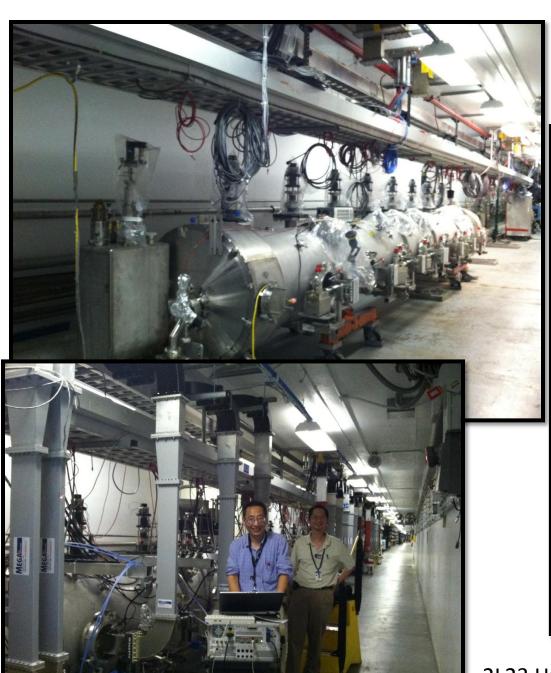

## **Specifics:**

- S&A East Arc network measurements completed, North Linac network surveys continue
- 1R: All girders removed, all stands removed → Ready for new stands
- 1S: Disconnects continue
- 2R: Magnets being removed
- 2S: Disconnects completed → Ready for stand removal
- 1A/3A: All first pass magnets removed; working on third pass magnets
- 2L22 CM: JT valve seat repaired Monday, Tuesday, Wednesday of this week then cooldown.
- 2L23 CM: Commissioning continued. Qo measurements completed. Ran all 8 cavities → 109MV achieved 6/26/12. All HOM Measurements completed.
- NE Stub (Hall D Line to Tagger): S&A monuments completed. Contractor repaired groundwater leaks – assess repair in ~2 weeks.
- 40MVA to 22MVA Tie Line work (manhole pump out and conduit installation) continues
- PEPPo run completed.